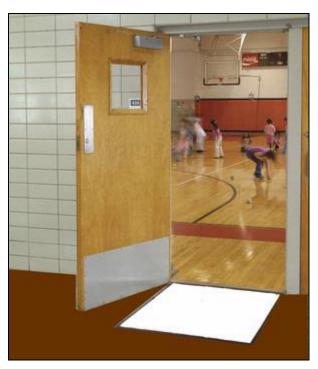

## Gym Floor Sticky Mats

Gym Floor Mats are sticky mats that trap impurities in areas that require dust and dirt control. These floor mats feature a tacky surface which pulls dirt and dust off shoe soles before they can contaminate a "clean floor."

- Each case contains 4 pads with 30 layers per pad for a total of 120 layers per case.
- Once the top film is dirty, simply pull off and discard.
- Gym Floor Sticky Mats offer economical dirt control for low-profile carpet, tile or concrete surfaces.
- Tacky polyethelene surface; 1/8" thick.